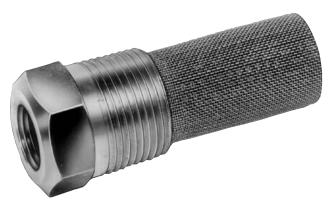

X46A Flow Clean Strainer

The Strainer With The Self-Scrubbing Cleaning Action

The Cla-Val Model X46A Flow Clean Strainer is composed of heavy mesh monel inner screen covered with a fine mesh monel outer screen. These two elements are securely soldered to sturdy brass bar stock housing. The outer screen is a 40 x 40 mesh screen with .008" wire. This strainer is designed to prevent passage of foreign particles larger than .015". It is especially effective against such contaminant's as algae, mud scale, wood pulp, moss and root fibers.