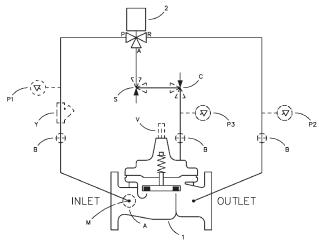

### 示意图

项目 描述

100-01 Hytrol 主阀 1

CTC-33 电子定时器控制

#### 可选择的功能能

项目 描述

> X46A 流体清洁过滤器 Α

В CK2 隔离阀

Ρ X141 压力表

X101 阀门状态指示器

X43 Y型过滤器