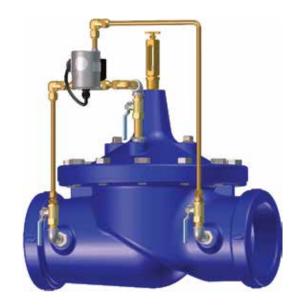

139-01

639-01 (縮径内端口)

#### 产品尺寸数据:

关于 139-01 主阀门(100-01)的尺寸,参见第 17 页。 关于 639-01 主阀门(100-20)的尺寸, 参见第 29 页。