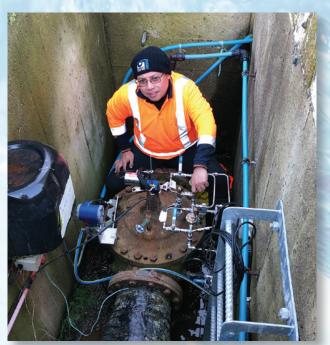

## Preventative or emergency service performed by factory-trained technicians

One of the best ways to ensure that your system operates at peak efficiency is to perform preventive maintenance on a regular basis. When it comes to Cla-Val automatic control valves, no one can do a better job at keeping your valves in tip-top shape than our own in-house team of factory trained field service technicians.

## **Available Services**

- · Emergency repairs performed by certified technicians on call, 24 hours a day, 7 days a week
- · Periodic inspection, maintenance and cleaning of installed valves, without removal from the pipeline
- Complete on-site valve refurbishment, including replacement of rubber goods and change-out of metal parts as needed
- Complete valve rebuilds in the shop
- Field retrofits of a wide array of accessories and components to enhance valve function, including the addition of the following:
  - · 98 Series Pressure Management Pilot System to provide pressure on demand
  - 34 Series Electronic Actuators for advanced electronic control
  - 133VF Metering kit to add metering capability to an existing, installed valve
  - · KO Anti-Cavitation trim to protect valve from cavitation damage
  - Installation of pressure gauges, position indicators, limit switches, etc.

- · Factory trained and knowledgeable field technicians
- · Safe work practices performed by confined space certified technicians
- · Complete inventory of replacement parts, direct from the factory
- · Technical and Engineering Support
- · Customer-oriented approach to maintenance and repair
- Backed by the assurance that comes with working with the industry leader and the only control valve company with manufacturing in New Zealand