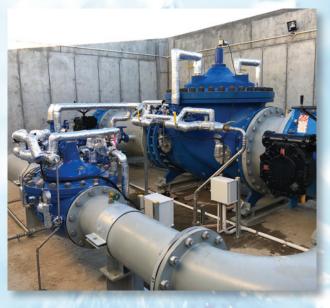

## **Available Services**

- · Emergency repairs performed by certified technicians on call, 24 hours a day, 7 days a week
- · Periodic inspection, maintenance and cleaning of installed valves, without removal from the pipeline
- Complete on-site valve refurbishment, including replacement of rubber goods and change-out of metal parts as needed
- Complete valve rebuilds in the shop
- Field retrofits of a wide array of accessories and components to enhance valve function, including the addition of the following:
  - · 98 Series Pressure Management Pilot System to provide pressure on demand
  - 34 Series Electronic Actuators for advanced electronic control
  - 133VF Metering kit to add metering capability to an existing, installed valve
  - · KO Anti-Cavitation trim to protect valve from cavitation damage
  - Installation of pressure gauges, position indicators, limit switches, etc.