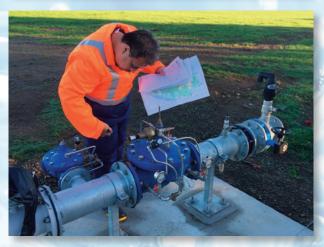

## Preventative or emergency service performed by factory-trained technicians

One of the best ways to ensure that your system operates at peak efficiency is to perform preventive maintenance on a regular basis. When it comes to Cla-Val automatic control valves, no one can do a better job at keeping your valves in tip-top shape than our own in-house team of factory trained field service technicians.

## **Available Services**

- · Emergency repairs performed by certified technicians on call, 24 hours a day, 7 days a week
- · Periodic inspection, maintenance and cleaning of installed valves, without removal from the pipeline
- Complete on-site valve refurbishment, including replacement of rubber goods and change-out of metal parts as needed
- Complete valve rebuilds in the shop
- Field retrofits of a wide array of accessories and components to enhance valve function, including the addition of the following:
  - · 98 Series Pressure Management Pilot System to provide pressure on demand
  - 34 Series Electronic Actuators for advanced electronic control
  - 133VF Metering kit to add metering capability to an existing, installed valve
  - · KO Anti-Cavitation trim to protect valve from cavitation damage
  - Installation of pressure gauges, position indicators, limit switches, etc.