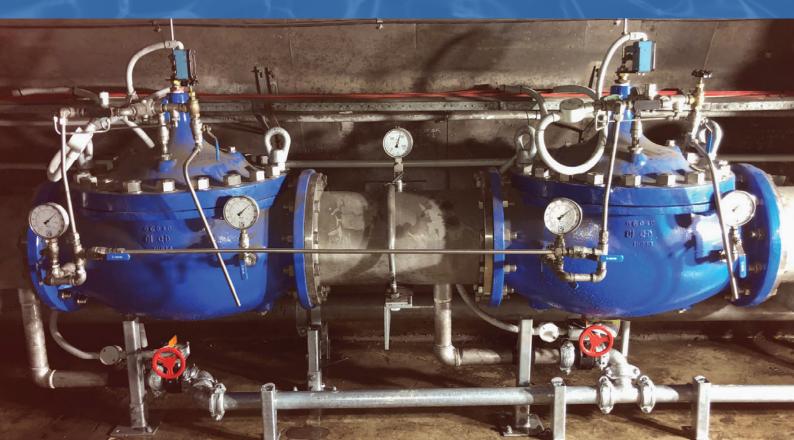

## **Available Services**

- · Emergency repairs performed by certified technicians on call, 24 hours a day, 7 days a week
- · Periodic inspection, maintenance and cleaning of installed valves, without removal from the pipeline
- Complete on-site valve refurbishment, including replacement of rubber goods and change-out of metal parts as needed
- Complete valve rebuilds in the shop
- Field retrofits of a wide array of accessories and components to enhance valve function, including the addition of the following:
  - · 98 Series Pressure Management Pilot System to provide pressure on demand
  - 34 Series Electronic Actuators for advanced electronic control
  - 133VF Metering kit to add metering capability to an existing, installed valve
  - · KO Anti-Cavitation trim to protect valve from cavitation damage
  - Installation of pressure gauges, position indicators, limit switches, etc.